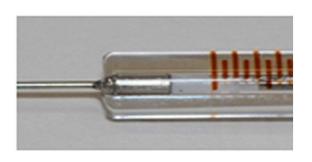

## Gastight (GT) - PTFE

Plunger has a pure PTFE tip creating a strong seal inside the syringe barrel for dispensing of liquids and gases. PTFE tip has good solvent compatibility. Plunger is replaceable.