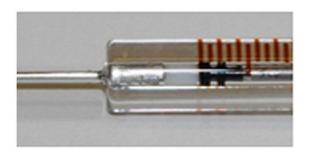

## Gastight (GT) - PTFE - Black Seal

Plunger has a Black hybrid PTFE tip creating a strong seal inside the syringe barrel for dispensing of liquids and gases. The hybrid PTFE seal has broader solvent resistance. Plunger is replaceable.