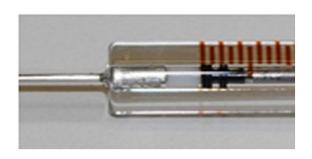

## Gastight (GT) - PE Seal

Plunger has a Polyethylene (PE) tip creating a strong seal inside the syringe barrel for dispensing liquids and gases. PE is good for buffers and aqueous solutions. Plunger is replaceable.