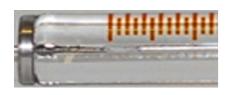

### Fitted Plunger

Ideal syringe used for dispensing small volume liquids. Plunger is individually fitted to glass barrel and cannot be replaced.